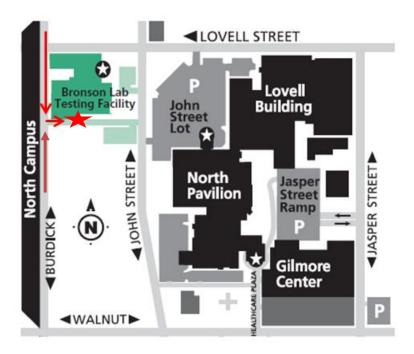

## Bronson Laboratory Specimen Drop Offs

400 John Street, Kalamazoo, MI 49007

## **Business Hours 0800-1800**

Pull in lab courier drive off from Burdick Street.

Use the designated drop off 10-minute parking spots located in front of the lab courier entrance.

Enter through sliding glass door.

Use the sliding window area to drop off specimen. If no one is present at the window, use the doorbell to the right of the window.

## After Hours 1800-0800

Pull in lab courier drive off from Burdick Street.

Use the designated drop off 10-minute parking spots located in front of the lab courier entrance.

Use the **intercom** located by the glass sliding door.

Enter through sliding glass door.

Use the sliding window area to drop off specimen. If no one is present at the window, use the doorbell to the right of the window.