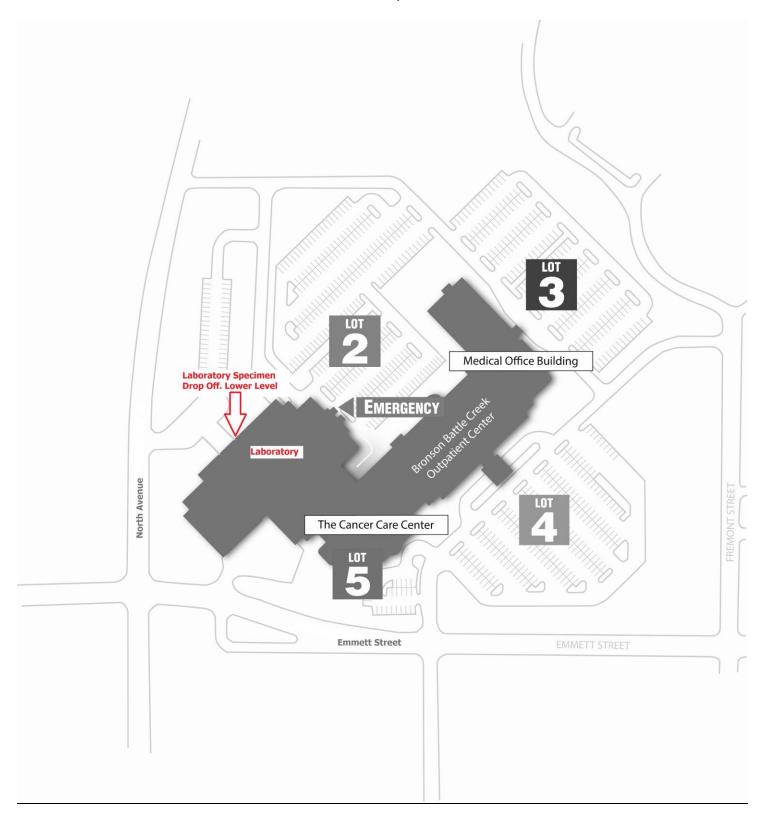

## Bronson Battle Creek Hospital - Laboratory Specimen Drop Off Location 300 North Avenue, Lower Level

Additionally, the below location can be used by healthcare personnel only (Home Health, Nursing Home, Mobile Phlebotomy, etc). See map on reverse side.

| Bronson Battle Creek<br>Hospital Specimen<br>Drop Off | 300 North Ave,<br>Lower Level | Sunday - Saturday | 24 Hours | (269) 245-5888 |
|-------------------------------------------------------|-------------------------------|-------------------|----------|----------------|
|-------------------------------------------------------|-------------------------------|-------------------|----------|----------------|