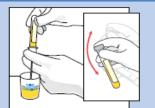

- 3. Push Grey Top Tube into the holder end of the transfer straw, until needle pierces the rubber stopper.
- 4. Hold in position until flow stops.
- 5. Remove Grey Top from holder.
- 6. Invert tube several times to dissolve white pellet at the bottom of the tube.