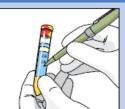

- 3. Push Grey Top Tube into the holder end of the transfer straw, until needle pierces the rubber stopper.
- 4. Hold in position until flow stops.
- 5. Remove Grey Top from holder.
- 6. Invert tube several times to dissolve white pellet at the bottom of the tube.

- 7. Repeat steps 3 thru 5 using the cherry red/yellow tube.
- 8. Invert
  red/yellow tube
  several times
  mix urine with
  the preservative
  coated on the
  sides of the tube.

9. Label all specimens with patient's first and last name, date of birth, date and time collected.