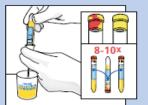

- 7. Repeat steps 3 thru 5 using the cherry red/yellow tube.
- 8. Invert
  red/yellow tube
  several times
  mix urine with
  the preservative
  coated on the
  sides of the tube.

9. Label all specimens with patient's first and last name, date of birth, date and time collected.