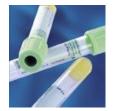

### **Grey Top Tube:**

Used for plasma determinations in chemistry. Contains sodium fluoride/Potassium oxalate.

Lab Label:

E EI EW GREY GREY-WB