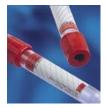

#### **Red Top Tube:**

Used for serum determinations in clinical chemistry and serology when gel separator not acceptable.

Lab Label:

R R2 RC RED DRAW2R REDCSF