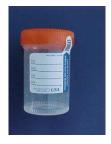

#### **Sterile Specimen Container:**

Used to collect culture specimens on urine, sputum, etc. or stool for C. Difficile, Fecal Lactoferrin, tissue for culture, body fluid for culture, AFB culture and anaerobic culture

Lab Label: S

**SPECMEN** 

Version Date: 1/16/2020