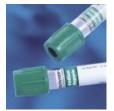

#### **Green Top Tube:**

Used for plasma determination in clinical chemistry. Contains Lithium Heparin.

Lab Label:

G G2 GI GW Green Draw2G GRN\*ICE GRN-WB