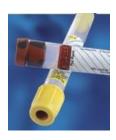

#### **SST/Serum Separator Tube:**

Used for serum determination in clinical chemistry. Contains clot activator.

Lab Label:

T TO SSTGOLD SSTGOLD